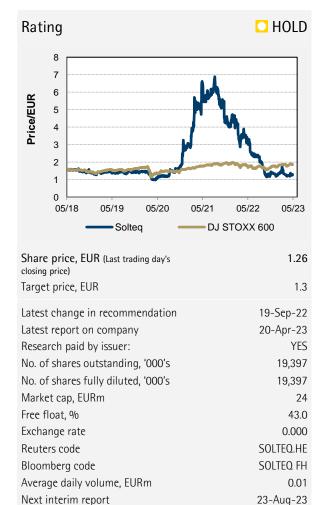

■ BUY □ HOLD ■ SELL

solteq.com/en/investors

jerker.salokivi@evli.com

+358 9 4766 9149

Jerker Salokivi

| KEY FIGU                                      | IRES                                            |              |           |                 |            |            |                 |                |                |            |
|-----------------------------------------------|-------------------------------------------------|--------------|-----------|-----------------|------------|------------|-----------------|----------------|----------------|------------|
|                                               | Sales<br>EURm                                   | EBIT<br>EURm | EBIT<br>% | FCF<br>EURm     | EPS<br>EUR | P/E<br>(x) | EV/Sales<br>(x) | EV/EBIT<br>(x) | FCF yield<br>% | DPS<br>EUR |
| 2021                                          | 69.1                                            | 7.2          | 10.4%     | 3.5             | 0.21       | 21.9       | 1.7             | 16.3           | 3.9            | 0.10       |
| 2022                                          | 68.4                                            | -4.4         | -6.5%     | -5.6            | -0.28      | -4.4       | 0.8             | -12.5          | -23.5          | 0.00       |
| 2023E                                         | 61.3                                            | 7.9          | 12.9%     | 13.8            | 0.28       | 5.3        | 0.7             | 5.3            | 56.3           | 0.00       |
| 2024E                                         | 63.1                                            | 2.6          | 4.1%      | 0.9             | 0.06       | 19.9       | 0.7             | 16.0           | 3.7            | 0.03       |
| 2025E                                         | 69.7                                            | 5.2          | 7.4%      | 2.8             | 0.18       | 7.0        | 0.6             | 7.6            | 11.4           | 0.09       |
| Market car                                    | o, EURm                                         |              | 24 G      | earing 2023E,   | 0/0        |            | 63.2 CAGR       | EPS 2022-2     | 5, %           | 0.0        |
| Net debt 2                                    | 023E, EURm                                      |              | 18 P      | rice/book 2023  | 3E         |            | 0.9 CAGR        | sales 2022-    | 25, %          | 0.6        |
| Enterprise                                    | terprise value, EURm 42 Dividend yield 2023E, % |              |           |                 |            |            | 0.0 ROE 2       | 023E, %        |                | 21.4       |
| Total assets 2023E, EURm 77 Tax rate 2023E, % |                                                 |              |           |                 | 0/0        |            | 21.1 ROCE       | 2023E, %       |                | 13.5       |
| Goodwill 2                                    | 2023E, EURm                                     |              | 37 E      | quity ratio 202 | 23E, %     |            | 36.1 PEG, P     | P/E 23/CAGR    |                | 0.7        |