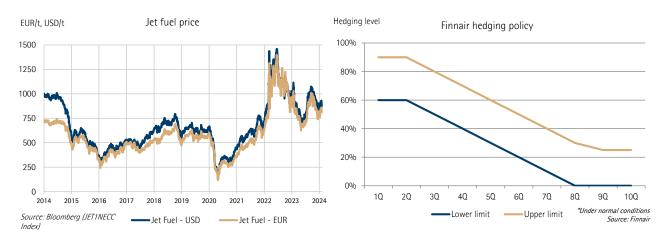

#### Relatively stable development expected from here on

Jet fuel prices declined sharply late last year but have since bounced back a bit. The levels are still some 10% lower than they were in October, and although it's hard to say where the prices will settle the decrease should nevertheless support this year's earnings enough to offset the losses seen in Q1. We hence believe Finnair's FY '24 EBIT to stay close to EUR 200m. In our view cost inflation will not be a very big issue, rather the major theme continues to be the optimal balance between capacity utilization rates and prices. Yields are unlikely to decline, however they shouldn't have much potential for additional increases as demand and supply growth appear quite well balanced from now on.