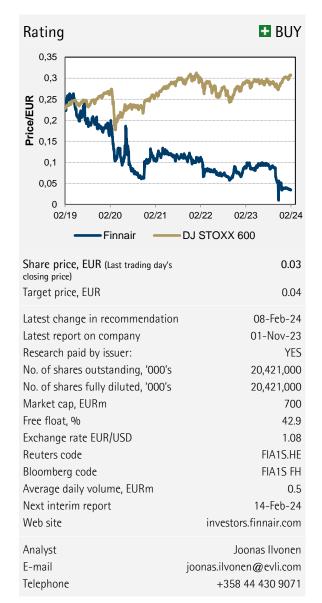

ce between capacity utilization rates and prices. Yields are unlikely to decline, however they shouldn't have much potential for additional increases as demand and supply growth appear quite well balanced from now on.

#### Earnings-based valuation not too demanding

Finnair's FY '23 revenue grew roughly in line with peers, and there should be potential for at least further mid-single-digit growth this year. Additional growth positions many airlines for further earnings gains after the pandemic cost-cutting exercises, whereas we estimate only marginal improvement for Finnair. The 7.5x EV/EBIT multiple, on our FY '24 estimates, is well in line with peers, while in our view a slight premium can be justified. Our EUR 0.04 (0.05) TP values Finnair at 8x EV/EBIT; our new rating is BUY (SELL).



■ BUY □ HOLD ■ SELL

| KEY FIG     | URES           |              |           |                            |            |                     |                 |                |                |            |
|-------------|----------------|--------------|-----------|----------------------------|------------|---------------------|-----------------|----------------|----------------|------------|
|             | Sales<br>EURm  | EBIT<br>EURm | EBIT<br>% | FCF<br>EURm                | EPS<br>EUR | P/E<br>(x)          | EV/Sales<br>(x) | EV/EBIT<br>(x) | FCF yield<br>% | DPS<br>EUR |
| 2021        | 838.4          | -468.9       | -55.9%    | -639.2                     | -0.06      | -1.7                | 2.8             | -5.1           | -76.4          | 0.00       |
| 2022        | 2,356